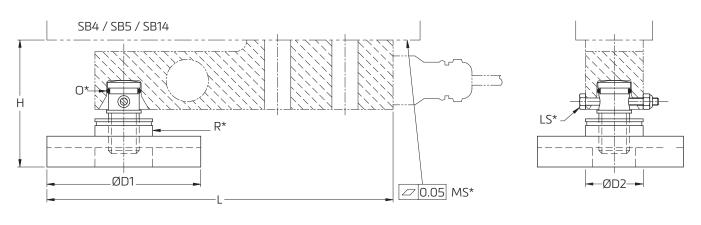

## product dimensions (mm)

0\* - 0-ring

R\* - Receptor for hook or other hardware

LS\* - Locking screw

MS\* - Load cell mounting surface

CH\* - Connection hook for ramps

RR\* - Retention ring

S\* - Shim installed for height adjustment

| Load Cell Type | Capacity                         | D1 | D2 | L   | Н            |
|----------------|----------------------------------|----|----|-----|--------------|
| SB6            | 200500 N (20,4204 kg)            | 60 | _  | 150 | 6571*        |
| SLB / SB9      | 200500 lb (91227 kg) / 250 kg    |    |    | 154 | 5763*        |
|                | 15 klb (4542268 kg) / 5002000 kg | 80 | 30 | 164 | 5967*        |
| SB14           | 0,55 klb (2272268 kg)            |    |    |     | 5866 / 6068* |
| SB4 / SB5      | 520 kN (5102039 kg)              |    |    | 180 | 6371         |