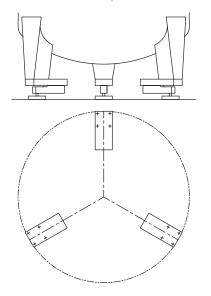

## example setups

Tank weighing system with 3 load cells (recommended base plate 52-00 included)

Platform scale with 4 load cells

Specifications and dimensions are subject to change without notice.