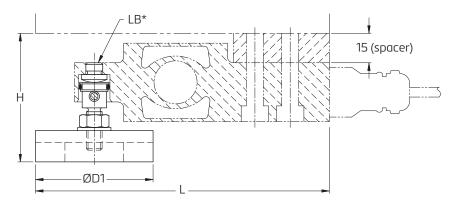

## product dimensions (mm)

0\* - 0-ring

R\* - Receptor for hook or other hardware

LS\* - Locking screw

MS\* - Load cell mounting surface

CH\* - Connection hook for ramps

RR\* - Retention ring

S\* - Shim installed for height adjustment

| Load Cell Type | Capacity                         | D1 | D2 | L   | Н            |
|----------------|----------------------------------|----|----|-----|--------------|
| SB6            | 200500 N (20,4204 kg)            | 60 | _  | 150 | 6571*        |
| SLB / SB9      | 200500 lb (91227 kg) / 250 kg    |    |    | 154 | 5763*        |
|                | 15 klb (4542268 kg) / 5002000 kg | 80 | 30 | 164 | 5967*        |
| SB14           | 0,55 klb (2272268 kg)            |    |    |     | 5866 / 6068* |
| SB4 / SB5      | 520 kN (5102039 kg)              |    |    | 180 | 6371         |

\* Including spacer.

CAD files for customer's own application drawings are available for download from the Flintec homepage.