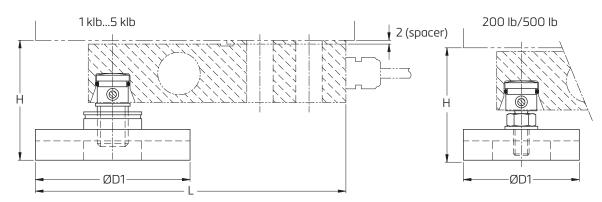

## product dimensions (mm)

0\* - 0-ring

R\* - Receptor for hook or other hardware

LS\* - Locking screw

MS\* - Load cell mounting surface

CH\* - Connection hook for ramps

RR\* - Retention ring

S\* - Shim installed for height adjustment

| Load Cell Type | Capacity                         | D1 | D2 | L   | Н            |
|----------------|----------------------------------|----|----|-----|--------------|
| SB6            | 200500 N (20,4204 kg)            | 60 | _  | 150 | 6571*        |
| SLB / SB9      | 200500 lb (91227 kg) / 250 kg    |    |    | 154 | 5763*        |
|                | 15 klb (4542268 kg) / 5002000 kg | 80 | 30 | 164 | 5967*        |
| SB14           | 0,55 klb (2272268 kg)            |    |    |     | 5866 / 6068* |
| SB4 / SB5      | 520 kN (5102039 kg)              |    |    | 180 | 6371         |

\* Including spacer.

CAD files for customer's own application drawings are available for download from the Flintec homepage.