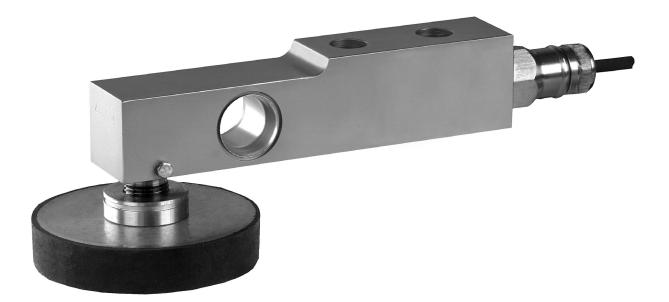

# 52-10 height adjustable rubber foot

### product description

Designed for high accuracy weighing results when combined with the blind-hole load introduction available on Flintec load cells.

The 52-10 rubber foot is self-aligning and has the added feature of being height adjustable making ideal for industrial platform scales and a wide range of weighing tasks. The height is adjustable by rotating the foot. The 52-10 is especially designed for the SB4, SB5, SB6, SLB, SB9 and SB14 beam load cells.

#### key features

Height adjustable design

Blind-hole load introduction

Low profile

Very easy to install

Capacity range: 20 kg to 2,500 kg

Zinc plated tool steel or stainlesssteel construction options

Sizes available to suit a wide range of load cell capacities