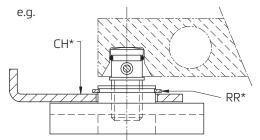

## product dimensions (mm)

0\* - 0-ring

R\* - Receptor for hook or other hardware

LS\* - Locking screw

MS\* - Load cell mounting surface

CH\* - Connection hook for ramps

RR\* - Retention ring

S\* - Shim installed for height adjustment